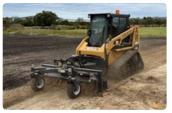

## **Rotary Power Grader**

**40+ HP SKID STEER** 

FEATURES







- Hydraulic bidirectional rotor for forward and reverse operation
- 25 degree angle and 28 degree tilt for easy swaling and ditching
- » Dual-motor design delivers 40% more torque and eliminates outside bearings and chains

REQUIRED FLOW

65 - 110<sub>LPM</sub>

MAX WIDTH

2130 mm

| CODE        | DESCRIPTION                                                                                                      | ANGLE & TILT                              | FLOW RANGE   | WEIGHT | PRICING   |
|-------------|------------------------------------------------------------------------------------------------------------------|-------------------------------------------|--------------|--------|-----------|
| RR60UN      | 1525 mm (60" ) Rotary Power Grader