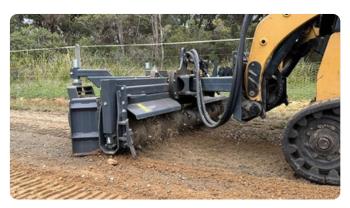

## **Rotary Power Grader**

**40+ HP SKID STEER** 

FEATURES

- Hydraulic bidirectional rotor for forward and reverse operation
- 25 degree angle and 28 degree tilt for easy swaling and ditching
- » Dual-motor design delivers 40% more torque and eliminates outside bearings and chains

## **Rotary Power Grader**

GALLERY