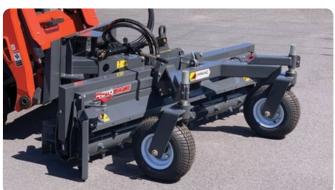

## **Rotary Power Grader**

**40+ HP SKID STEER** 

FEATURES

- Hydraulic bidirectional rotor for forward and reverse operation
- 25 degree angle and 28 degree tilt for easy swaling and ditching
- » Dual-motor design delivers 40% more torque and eliminates outside bearings and chains

REQUIRED FLOW

65 - 110<sub>LPM</sub>

MAX WIDTH

2130 mm

| CODE        | DESCRIPTION                                                                                                      | ANGLE & TILT                              | FLOW RANGE   | WEIGHT | PRICING   |
|-------------|------------------------------------------------------------------------------------------------------------------|-------------------------------------------|--------------|--------|-----------|
| RR60UN      | 1525 mm (60" ) Rotary Power Grader                                                                               | Manual<br>Angle & Tilt                    | 521 kg       |        |           |
| RR72UN      | 1830 mm (72" ) Rotary Power Grader                                                                               |                                           | 65 - 110 LPM | 553 kg | GET QUOTE |
| RR84UN      | 2130 mm (84" ) Rotary Power Grader                                                                               |                                           |              | 580 kg |           |
| RR60AUN     | 1525 mm (60" ) Rotary Power Grader                                                                               | Hydraulic<br>Angle &<br>Manual Tilt       |              | 521 kg |           |
| RR72AUN     | 1830 mm (72" ) Rotary Power Grader                                                                               |                                           |              | 553 kg |           |
| RR84AUN     | 2130 mm (84" ) Rotary Power Grader                                                                               |                                           |              | 580 kg |           |
| RR60ATUN    | 1525 mm (60" ) Rotary Power Grader                                                                               | Hydraulic<br>Angle & Tilt                 |              | 521 kg |           |
| RR72ATUN    | 1830 mm (72" ) Rotary Power Grader                                                                               |                                           |              | 553 kg |           |
| RR84ATUN    | 2130 mm (84" ) Rotary Power Grader                                                                               |                                           |              | 580 kg |           |
| RR60ATOTFUN | 1525 mm (60") Rotary Power Grader                                                                                | Hydraulic<br>Angle & Tilt<br>(On the Fly) |              | 521 kg |           |
| RR72ATOTFUN | 1830 mm (72") Rotary Power Grader                                                                                |                                           |              | 553 kg |           |
| RR84ATOTFUN | 2130 mm (84") Rotary Power Grader                                                                                |                                           |              | 580 kg |           |
| E WKPIN     | Electric Wiring Harness Kit 8/14 Pin (All makes except Bobcat 7 Pin) <i>Included with Hydraulic Power Grader</i> |                                           |              |        |           |
| E WK7PIN    | Electric Wiring Harness Kit (Bobcat 7 Pin CANBUS)                                                                |                                           |              |        |           |
| RRAKHA      | Hydraulic Angle Kit (Supply Only)                                                                                |                                           |              |        |           |
| RRTKHA      | Hydraulic Angle & Tilt Kit (Supply Only)                                                                         |                                           |              |        |           |
| RRHTAVK     | Hydraulic Angle & Tilt Kit "On the Fly" (Supply Only)                                                            |                                           |              |        |           |
| RRSCK       | Rotary Power Grader Side Cutters (SET)                                                                           |                                           |              |        |           |
|             |                                                                                                                  |                                           |              |        |           |