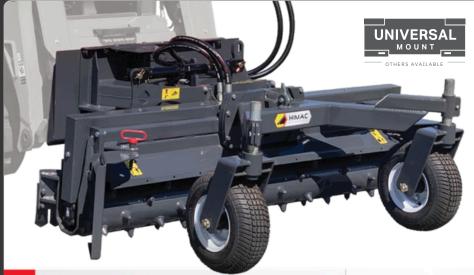

## **Rotary Power Grader**

**40+ HP SKID STEER** 

FEATURES

- Hydraulic bidirectional rotor for forward and reverse operation
- 25 degree angle and 28 degree tilt for easy swaling and ditching
- » Dual-motor design delivers 40% more torque and eliminates outside bearings and chains

REQUIRED FLOW

65 - 110<sub>LPM</sub>

MAX WIDTH

2130 mm

| CODE        | DESCRIPTION                                                                                                      | ANGLE & TILT                              | FLOW RANGE   | WEIGHT | PRICING   |
|-------------|------------------------------------------------------------------------------------------------------------------|-------------------------------------------|--------------|--------|-----------|
| RR60UN      | 1525 mm (60" ) Rotary Power Grader                                                                               | Manual<br>Angle & Tilt                    | 521 kg       |        |           |
| RR72UN      | 1830 mm (72" ) Rotary Power Grader                                                                               |                                           | 65 - 110 LPM | 553 kg | GET QUOTE |
| RR84UN      | 2130 mm (84" ) Rotary Power Grader                                                                               |                                           |              | 580 kg |           |
| RR60AUN     | 1525 mm (60" ) Rotary Power Grader                                                                               | Hydraulic<br>Angle &<br>Manual Tilt       |              | 521 kg |           |
| RR72AUN     | 1830 mm (72" ) Rotary Power Grader                                                                               |                                           |              | 553 kg |           |
| RR84AUN     | 2130 mm (84" ) Rotary Power Grader                                                                               |                                           |              | 580 kg |           |
| RR60ATUN    | 1525 mm (60" ) Rotary Power Grader                                                                               | Hydraulic<br>Angle & Tilt                 |              | 521 kg |           |
| RR72ATUN    | 1830 mm (72" ) Rotary Power Grader                                                                               |                                           |              | 553 kg |           |
| RR84ATUN    | 2130 mm (84" ) Rotary Power Grader                                                                               |                                           |              | 580 kg |           |
| RR60ATOTFUN | 1525 mm (60") Rotary Power Grader                                                                                | Hydraulic<br>Angle & Tilt<br>(On the Fly) |              | 521 kg |           |
| RR72ATOTFUN | 1830 mm (72") Rotary Power Grader                                                                                |                                           |              | 553 kg |           |
| RR84ATOTFUN | 2130 mm (84") Rotary Power Grader                                                                                |                                           |              | 580 kg |           |
| E WKPIN     | Electric Wiring Harness Kit 8/14 Pin (All makes except Bobcat 7 Pin) <i>Included with Hydraulic Power Grader</i> |                                           |              |        |           |
| E WK7PIN    | Electric Wiring Harness Kit (Bobcat 7 Pin CANBUS)                                                                |                                           |              |        |           |
| RRAKHA      | Hydraulic Angle Kit (Supply Only)                                                                                |                                           |              |        |           |
| RRTKHA      | Hydraulic Angle & Tilt Kit (Supply Only)                                                                         |                                           |              |        |           |
| RRHTAVK     | Hydraulic Angle & Tilt Kit "On the Fly" (Supply Only)                                                            |                                           |              |        |           |
| RRSCK       | Rotary Power Grader Side Cutters (SET)                                                                           |                                           |              |        |           |
|             |                                                                                                                  |                                           |              |        |           |